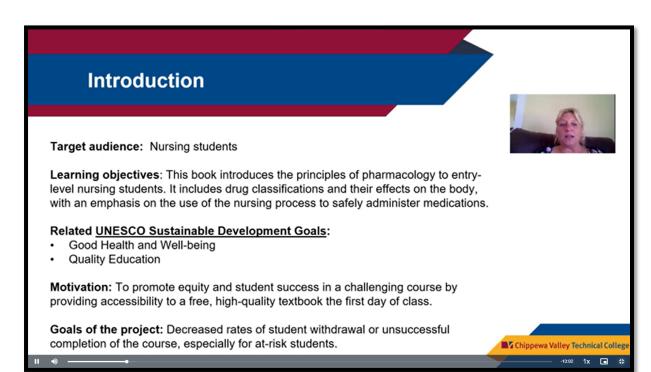

### **Nursing Pharmacology**

This presentation provides an overview of the Open RN project and the Nursing Pharmacology OER textbook.

#### Developer:

Kim Ernstmeyer

#### Mentor:

Rory McGreal

\*\*\*\* No grade

**NURSING PHARMACOLOGY** 

**ABOUT THE COURSE** 

We are currently developing five Nursing OER textbooks with CC 4.0 licensing. The first

Nursing Pharmacology book will be published in Pressbooks in June 2020. The remaining four

OER Nursing books will be published by 2023. The textbooks are based on the Wisconsin

Technical College System's statewide nursing curriculum, and are aligned with the 2019

NCLEX Test Plan as an external standard. We currently have nursing faculty from across the

state of Wisconsin working on the project, as well as reviewers lined up from across the

country to begin reviewing the Pharmacology book in February 2020.

Link to Notes: <a href="https://wtcs.pressbooks.pub/pharmacology/">https://wtcs.pressbooks.pub/pharmacology/</a>