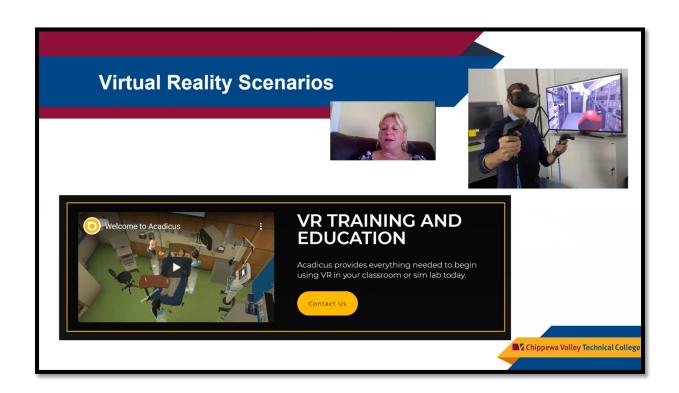

stems.

The course facilitator Prof. Mahesh Deshmukh skillfully coordinated the online

learning experience, ensuring students gained a comprehensive understanding

of the human body.

The "Nursing Pharmacology" course equipped the students with a crucial skillset

that bridges the gap between academics and personal development. By actively

applying these learned skills in their studies and daily lives, students were better

prepared to deal with the challenges during the period of Covid - 19

Date of Commencement: 6th May, 2020

Date of Completion: 1st July, 2020

**Course Duration – 45 Hours** 

Course Mode: Online + Self-Paced

No. of students enrolled: 217

No. of students completed the course: 212

Prof. Mahesh Deshmukh

**Course Facilitator** 

MDeshmukh

28

### **SCREENSHOTS**